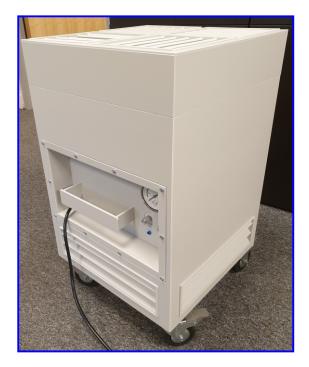

The purpose of the Scrubaire is to draw in contaminated or polluted air through a series of filters, located on each surface of the machine, returning clean air at low level back to the environment.

Constructed from 5mm AB5 thermoplastic sheet bonded to form triple welds the 5crubaire 2000 has been designed to be easy to use and easy to clean. It is well placed to be used in office environments, hospitals and computer rooms or any other space where air filtration is needed.

## Scrubaire Mini

The Scrubaire Mini has been developed to fit in the most smallest of places whilst still offering the same air filtration facilities as the Scubaire 2000.