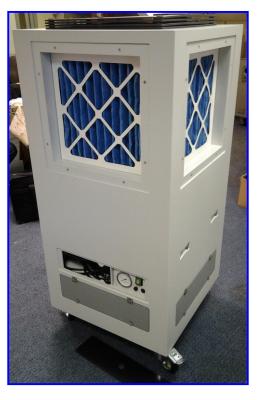

The purpose of the Scrubaire is to draw in contaminated or polluted air through a series of filters, located on each surface of the machine, returning clean air at low level back to the environment.

Constructed from 5mm AB5 thermoplastic sheet bonded to form triple welds the 5crubaire 2000 has been designed to be easy to use and easy to clean. It is well placed to be used in office environments, hospitals and computer rooms or any other space where air filtration is needed.

## Scrubaire 2000