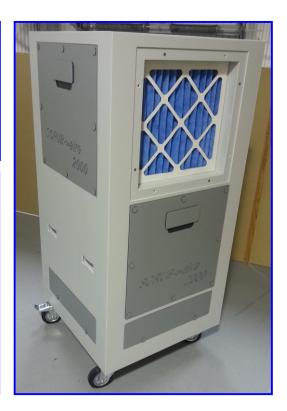

The purpose of the Scrubaire is to draw in contaminated or polluted air through a series of filters, located on each surface of the machine, returning clean air at low level back to the environment.

Constructed from 5mm AB5 thermoplastic sheet bonded to form triple welds the 5crubaire 2000 has been designed to be easy to use and easy to clean. It is well placed to be used in office environments, hospitals and computer rooms or any other space where air filtration is needed.

## Scrubaire 2000