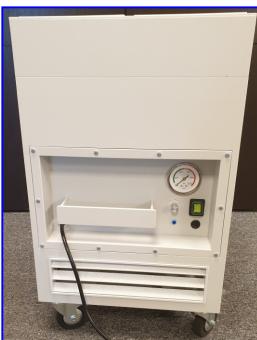

The purpose of the Scrubaire is to draw in contaminated or polluted air through a series of filters, located on each surface of the machine, returning clean air at low level back to the environment.

Constructed from 5mm AB5 thermoplastic sheet bonded to form triple welds the 5crubaire 2000 has been designed to be easy to use and easy to clean. It is well placed to be used in office environments, hospitals and computer rooms or any other space where air filtration is needed.

## Scrubaire Mini

The Scrubaire Mini has been developed to fit in the most smallest of places whilst still offering the same air filtration facilities as the Scubaire 2000.