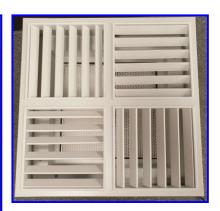

The purpose of the Scrubaire is to draw in contaminated or polluted air through a series of filters, located on each surface of the machine, returning clean air at low level back to the environment.

Constructed from 5mm AB5 thermoplastic sheet bonded to form triple welds the 5crubaire 2000 has been designed to be easy to use and easy to clean. It is well placed to be used in office environments, hospitals and computer rooms or any other space where air filtration is needed.

The standard filtration setup will separate out more that 99.995% of particulates down to 0.3 micron size before discharging the cleaned air. Where the problem is "odour" a supplementary carbon filter can be fitted (available on request).